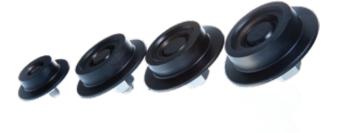

## Pacific Single Flange Trolley Wheels

The Pacific Single Flange Trolley
Wheels are ideally suited for general
machinery production, crane
building, platforms, carriages and rail
systems. They are designed to suit both
parallel and tapered flanges and are
available in different capacities from
500 kg to 10 tonne.

### Features:

- · CNC Machines from high quality 45# steel.
- Designed to suit both parallel and tapered flanges.
- · Fully sealed ball bearings
- · Inclusive of dust cap and circlip.
- · Supplied complete; with galvanised axle and nut.