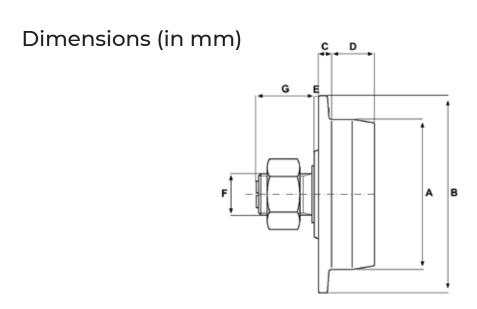

| Model | PTW005 | PTW010 | PTW020 | PTW030 | PTW050 | PTW050 |
|-------|--------|--------|--------|--------|--------|--------|
| ØA    | 62     | 70     | 100    | 114    | 140    | 175    |
| ØВ    | 92     | 100    | 136    | 160    | 190    | 230    |
| С     | 9      | 9      | 11     | 13     | 15     | 12     |
| D     | 18     | 20     | 24     | 28     | 34     | 53     |
| E     | 2      | 2      | 2      | 3      | 3      | 3.2    |
| F     | M16    | M20    | M24    | M30    | M36    | M48    |
| G     | 30     | 35     | 45     | 50     | 60     | 70     |