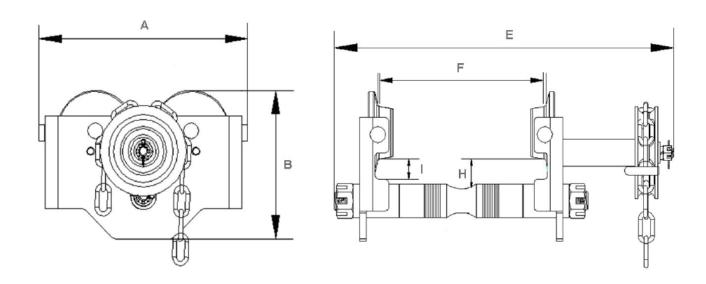

### Dimensions (in mm)

Pacific Girder Trolleys (PUSH / SINGLE PIN)

| MODEL | РРТ303НК | РРТ305НК | PPT310HK | РРТ315НК | РРТ320НК | РРТ330НК | РРТ350НК |
|-------|----------|----------|----------|----------|----------|----------|----------|
| А     | 175      | 199      | 246      | 260      | 276      | 332      | 377      |
| В     | 152      | 158.5    | 190      | 205      | 217      | 263      | 293      |
| Е     | 268      | 268      | 290      | 304      | 318      | 344      | 364      |
| F     | 50-152   | 50-180   | 66-188   | 74-192   | 88-200   | 100-205  | 114-212  |
| Н     | 55.5     | 57.5     | 67       | 72       | 75       | 88       | 96.5     |
| I     | 32       | 35       | 38       | 38       | 38       | 42       | 45       |

## Dimensions (in mm)

Pacific Girder Trolleys (GEARED/ SINGLE PIN)

| MODEL | PGT305 | PGT310 | PGT315 | PGT320 | PGT330  | PGT350  |
|-------|--------|--------|--------|--------|---------|---------|
| А     | 199    | 246    | 260    | 276    | 332     | 377     |
| В     | 158.5  | 190    | 205    | 217    | 263     | 293     |
| Е     | 306    | 355    | 369    | 383    | 409     | 429     |
| F     | 50-180 | 66-188 | 74-192 | 88-200 | 100-205 | 114-212 |
| Н     | 57.5   | 67     | 72     | 75     | 88      | 96.5    |
| I     | 35     | 38     | 38     | 38     | 42      | 45      |

### Dimensions (in mm)

Pacific Girder Trolleys (PUSH/TWIN PIN)

| MODEL | РРТ305МК | РРТ310МК | PPT320MK | РРТ330МК | РРТ350МК |
|-------|----------|----------|----------|----------|----------|
| А     | 199      | 246      | 260      | 276      | 332      |
| В     | 158      | 196      | 226      | 266      | 301      |
| Е     | 236      | 303      | 317      | 333      | 355      |
| F     | 50-152   | 64-203   | 88-203   | 100-203  | 114-203  |
| Н     | 75       | 96       | 110      | 122      | 142      |
| I     | 30       | 38       | 38       | 40       | 42       |

### Dimensions (in mm)

Pacific Girder Trolleys (GEARED/TWIN PIN - 10t to 20t)

| MODEL | PGT300MK | PGT315MK | PGT390MK |  |
|-------|----------|----------|----------|--|
| А     | 490      | 605      | 605      |  |
| В     | 395      | 498      | 498      |  |
| Е     | 862      | 1002     | 1002     |  |
| F     | 124-305  | 136-305  | 136-305  |  |
| Н     | l 189    |          | 233      |  |
| I     | 45       | 62       | 58       |  |