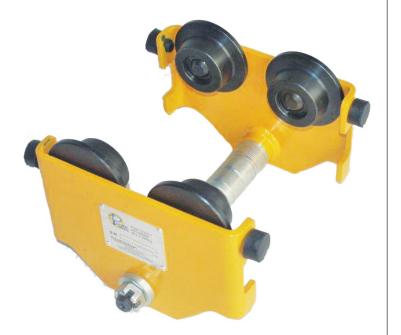

# Pacific Girder Trolleys (New Zealand Only)

Pacific Girder Trolleys feature high quality construction for an economical price. They are available in either a push or geared variety, single or twin pin and they comply with all relevant Australian Standards.

#### Features:

- · All Pacific Girder Trolleys are manufactured to comply with AS1418.2.
- · Fully adjustable to suit various beam widths.
- Fitted with anti-drop plates for improved safety and compliance.
- · High-grade, fully sealed bearings for maintenance free extended life.
- Available with either push or hand geared travel in single or twin pin.
- · Anti-drop plates as standard for improved safety and compliance.