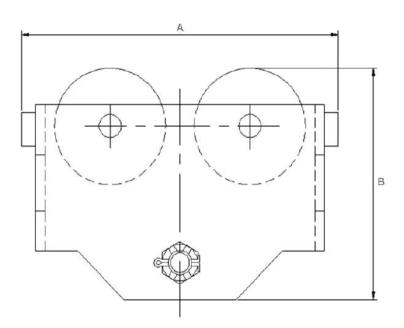

### Dimensions (in mm)

Pacific Girder Trolleys (PUSH / SINGLE PIN)

| MODEL | РРТ303НК | РРТ305НК | PPT310HK | РРТ315НК | РРТ320НК | РРТ330НК | РРТ350НК |
|-------|----------|----------|----------|----------|----------|----------|----------|
| А     | 175      | 199      | 246      | 260      | 276      | 332      | 377      |
| В     | 152      | 158.5    | 190      | 205      | 217      | 263      | 293      |
| Е     | 268      | 268      | 290      | 304      | 318      | 344      | 364      |
| F     | 50-152   | 50-180   | 66-188   | 74-192   | 88-200   | 100-205  | 114-212  |
| Н     | 55.5     | 57.5     | 67       | 72       | 75       | 88       | 96.5     |
| I     | 32       | 35       | 38       | 38       | 38       | 42       | 45       |

## Dimensions (in mm)

Pacific Girder Trolleys (GEARED/ SINGLE PIN)

| MODEL | PGT305 | PGT310 | PGT315 | PGT320 | PGT330  | PGT350  |
|-------|--------|--------|--------|--------|---------|---------|
| А     | 199    | 246    | 260    | 276    | 332     | 377     |
| В     | 158.5  | 190    | 205    | 217    | 263     | 293     |
| Е     | 306    | 355    | 369    | 383    | 409     | 429     |
| F     | 50-180 | 66-188 | 74-192 | 88-200 | 100-205 | 114-212 |
| Н     | 57.5   | 67     | 72     | 75     | 88      | 96.5    |
| I     | 35     | 38     | 38     | 38     | 42      | 45      |

### Dimensions (in mm)

Pacific Girder Trolleys (PUSH/TWIN PIN)

| MODEL | РРТ305МК | РРТ310МК | PPT320MK | РРТ330МК | РРТ350МК |
|-------|----------|----------|----------|----------|----------|
| А     | 199      | 246      | 260      | 276      | 332      |
| В     | 158      | 196      | 226      | 266      | 301      |
| Е     | 236      | 303      | 317      | 333      | 355      |
| F     | 50-152   | 64-203   | 88-203   | 100-203  | 114-203  |
| Н     | 75       | 96       | 110      | 122      | 142      |
| I     | 30       | 38       | 38       | 40       | 42       |

### Dimensions (in mm)

Pacific Girder Trolleys (GEARED/TWIN PIN - 10t to 20t)

| MODEL | PGT300MK | PGT315MK | PGT390MK |  |
|-------|----------|----------|----------|--|
| А     | 490      | 605      | 605      |  |
| В     | 395      | 498      | 498      |  |
| Е     | 862      | 1002     | 1002     |  |
| F     | 124-305  | 136-305  | 136-305  |  |
| Н     | l 189    |          | 233      |  |
| I     | 45       | 62       | 58       |  |