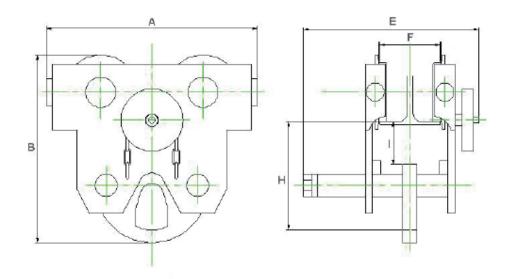

### Dimensions (in mm)

Pacific Girder Trolleys (PUSH / SINGLE PIN)

| MODEL | РРТ303НК | РРТ305НК | PPT310HK | РРТ315НК | РРТ320НК | РРТ330НК | РРТ350НК |
|-------|----------|----------|----------|----------|----------|----------|----------|
| А     | 175      | 199      | 246      | 260      | 276      | 332      | 377      |
| В     | 152      | 158.5    | 190      | 205      | 217      | 263      | 293      |
| Е     | 268      | 268      | 290      | 304      | 318      | 344      | 364      |
| F     | 50-152   | 50-180   | 66-188   | 74-192   | 88-200   | 100-205  | 114-212  |
| Н     | 55.5     | 57.5     | 67       | 72       | 75       | 88       | 96.5     |
| I     | 32       | 35       | 38       | 38       | 38       | 42       | 45       |

## Dimensions (in mm)

Pacific Girder Trolleys (GEARED/ SINGLE PIN)

| MODEL | PGT305 | PGT310 | PGT315 | PGT320 | PGT330  | PGT350  |
|-------|--------|--------|--------|--------|---------|---------|
| А     | 199    | 246    | 260    | 276    | 332     | 377     |
| В     | 158.5  | 190    | 205    | 217    | 263     | 293     |
| Е     | 306    | 355    | 369    | 383    | 409     | 429     |
| F     | 50-180 | 66-188 | 74-192 | 88-200 | 100-205 | 114-212 |
| Н     | 57.5   | 67     | 72     | 75     | 88      | 96.5    |
| I     | 35     | 38     | 38     | 38     | 42      | 45      |

### Dimensions (in mm)

Pacific Girder Trolleys (PUSH/TWIN PIN)

| MODEL | РРТ305МК | РРТ310МК | PPT320MK | РРТ330МК | РРТ350МК |
|-------|----------|----------|----------|----------|----------|
| А     | 199      | 246      | 260      | 276      | 332      |
| В     | 158      | 196      | 226      | 266      | 301      |
| Е     | 236      | 303      | 317      | 333      | 355      |
| F     | 50-152   | 64-203   | 88-203   | 100-203  | 114-203  |
| Н     | 75       | 96       | 110      | 122      | 142      |
| I     | 30       | 38       | 38       | 40       | 42       |

### Dimensions (in mm)

Pacific Girder Trolleys (GEARED/TWIN PIN - 10t to 20t)

| MODEL | PGT300MK | PGT315MK | PGT390MK |  |
|-------|----------|----------|----------|--|
| А     | 490      | 605      | 605      |  |
| В     | 395      | 498      | 498      |  |
| Е     | 862      | 1002     | 1002     |  |
| F     | 124-305  | 136-305  | 136-305  |  |
| Н     | l 189    |          | 233      |  |
| I     | 45       | 62       | 58       |  |