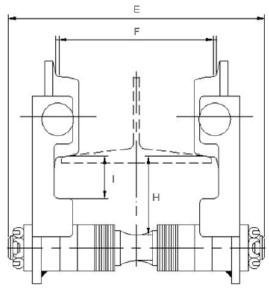

### Dimensions (in mm)

Pacific Girder Trolleys (PUSH / SINGLE PIN)

| MODEL | РРТ303НК | РРТ305НК | PPT310HK | РРТ315НК | РРТ320НК | РРТ330НК | РРТ350НК |
|-------|----------|----------|----------|----------|----------|----------|----------|
| А     | 175      | 199      | 246      | 260      | 276      | 332      | 377      |
| В     | 152      | 158.5    | 190      | 205      | 217      | 263      | 293      |
| Е     | 268      | 268      | 290      | 304      | 318      | 344      | 364      |
| F     | 50-152   | 50-180   | 66-188   | 74-192   | 88-200   | 100-205  | 114-212  |
| Н     | 55.5     | 57.5     | 67       | 72       | 75       | 88       | 96.5     |
| I     | 32       | 35       | 38       | 38       | 38       | 42       | 45       |

## Dimensions (in mm)

Pacific Girder Trolleys (GEARED/ SINGLE PIN)

| MODEL | PGT305 | PGT310 | PGT315 | PGT320 | PGT330  | PGT350  |
|-------|--------|--------|--------|--------|---------|---------|
| А     | 199    | 246    | 260    | 276    | 332     | 377     |
| В     | 158.5  | 190    | 205    | 217    | 263     | 293     |
| Е     | 306    | 355    | 369    | 383    | 409     | 429     |
| F     | 50-180 | 66-188 | 74-192 | 88-200 | 100-205 | 114-212 |
| Н     | 57.5   | 67     | 72     | 75     | 88      | 96.5    |
| I     | 35     | 38     | 38     | 38     | 42      | 45      |

### Dimensions (in mm)

Pacific Girder Trolleys (PUSH/TWIN PIN)

| MODEL | РРТ305МК | РРТ310МК | PPT320MK | РРТ330МК | РРТ350МК |
|-------|----------|----------|----------|----------|----------|
| А     | 199      | 246      | 260      | 276      | 332      |
| В     | 158      | 196      | 226      | 266      | 301      |
| Е     | 236      | 303      | 317      | 333      | 355      |
| F     | 50-152   | 64-203   | 88-203   | 100-203  | 114-203  |
| Н     | 75       | 96       | 110      | 122      | 142      |
| I     | 30       | 38       | 38       | 40       | 42       |

### Dimensions (in mm)

Pacific Girder Trolleys (GEARED/TWIN PIN - 10t to 20t)

| MODEL | PGT300MK | PGT315MK | PGT390MK |  |
|-------|----------|----------|----------|--|
| А     | 490      | 605      | 605      |  |
| В     | 395      | 498      | 498      |  |
| Е     | 862      | 1002     | 1002     |  |
| F     | 124-305  | 136-305  | 136-305  |  |
| Н     | l 189    |          | 233      |  |
| I     | 45       | 62       | 58       |  |