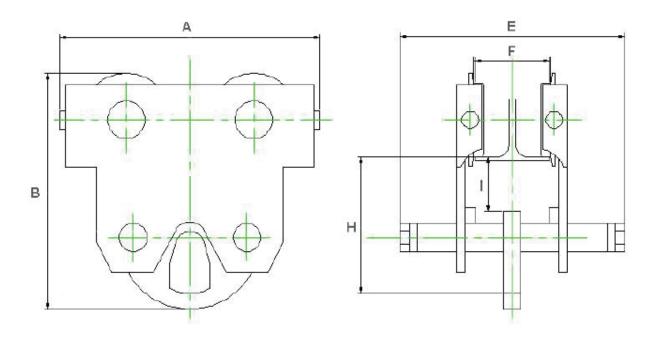

### Dimensions (in mm)

Pacific Girder Trolleys (PUSH / SINGLE PIN)

| MODEL | РРТ303НК | РРТ305НК | PPT310HK | РРТ315НК | РРТ320НК | РРТ330НК | РРТ350НК |
|-------|----------|----------|----------|----------|----------|----------|----------|
| А     | 175      | 199      | 246      | 260      | 276      | 332      | 377      |
| В     | 152      | 158.5    | 190      | 205      | 217      | 263      | 293      |
| Е     | 268      | 268      | 290      | 304      | 318      | 344      | 364      |
| F     | 50-152   | 50-180   | 66-188   | 74-192   | 88-200   | 100-205  | 114-212  |
| Н     | 55.5     | 57.5     | 67       | 72       | 75       | 88       | 96.5     |
| I     | 32       | 35       | 38       | 38       | 38       | 42       | 45       |

## Dimensions (in mm)

Pacific Girder Trolleys (GEARED/ SINGLE PIN)

| MODEL | PGT305 | PGT310 | PGT315 | PGT320 | PGT330  | PGT350  |
|-------|--------|--------|--------|--------|---------|---------|
| А     | 199    | 246    | 260    | 276    | 332     | 377     |
| В     | 158.5  | 190    | 205    | 217    | 263     | 293     |
| Е     | 306    | 355    | 369    | 383    | 409     | 429     |
| F     | 50-180 | 66-188 | 74-192 | 88-200 | 100-205 | 114-212 |
| Н     | 57.5   | 67     | 72     | 75     | 88      | 96.5    |
| I     | 35     | 38     | 38     | 38     | 42      | 45      |

### Dimensions (in mm)

Pacific Girder Trolleys (PUSH/TWIN PIN)

| MODEL | РРТ305МК | РРТ310МК | PPT320MK | РРТ330МК | РРТ350МК |
|-------|----------|----------|----------|----------|----------|
| А     | 199      | 246      | 260      | 276      | 332      |
| В     | 158      | 196      | 226      | 266      | 301      |
| Е     | 236      | 303      | 317      | 333      | 355      |
| F     | 50-152   | 64-203   | 88-203   | 100-203  | 114-203  |
| Н     | 75       | 96       | 110      | 122      | 142      |
| I     | 30       | 38       | 38       | 40       | 42       |

### Dimensions (in mm)

Pacific Girder Trolleys (GEARED/TWIN PIN - 10t to 20t)

| MODEL | PGT300MK | PGT315MK | PGT390MK |  |
|-------|----------|----------|----------|--|
| А     | 490      | 605      | 605      |  |
| В     | 395      | 498      | 498      |  |
| Е     | 862      | 1002     | 1002     |  |
| F     | 124-305  | 136-305  | 136-305  |  |
| Н     | l 189    |          | 233      |  |
| I     | 45       | 62       | 58       |  |